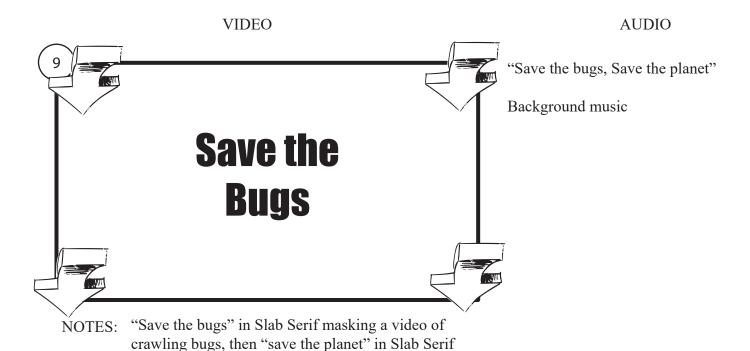

Background Music

NOTES: Silhouette of a bee shows up in frame with an animated globe masked into the shape of the bee

"Here we tell you about the current state of the bug population and the cause of the population loss."

Background Music

Project Title: Infographic