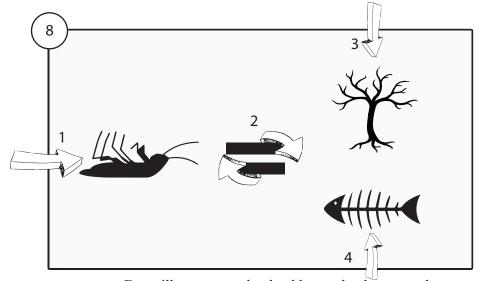

## **AUDIO**

"As a result to all the waste in the world, 41% of all bug species are in a rapid Decline.

That's more then the animals by 20%!"

Background music

NOTES: Bug silhouette masks dead bugs, dead tree masks dead branches, dead fish masks fish bones

"Without bugs, every creature and plant in the world will be in danger."

Background music

Project Title: Infographic

Background music

NOTES: Winbreaker logo reveals concluding the video. With credits and sources