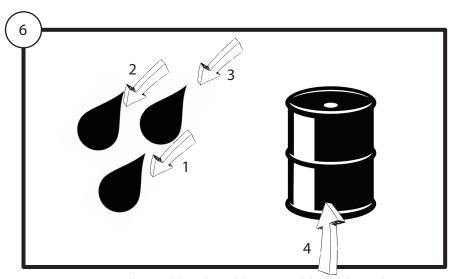

### **AUDIO**

"Unfortunately as trash dumps increase, more habitats get occupied with human waste and threatening the wildlife."

Background music

NOTES: Droplets with colored hues masking rain and a oil barrel masking a view of passing cars

"With habitats being taken over by waste dumps. The surrounding environments suffer from contaminated resources"

Background music

Project Title: Infographic